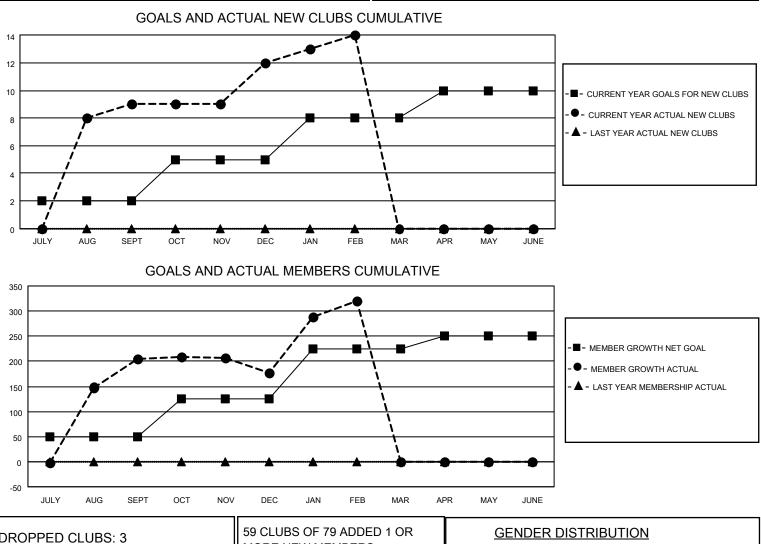

## LOCATION INDIA

District 324 I

Results as of: 2/28/2022

| Clubs                 |               |           |               | Members               |                        |                         |                                                    |
|-----------------------|---------------|-----------|---------------|-----------------------|------------------------|-------------------------|----------------------------------------------------|
| RESULTS FOR 2021-2022 |               |           |               | RESULTS FOR 2021-2022 |                        |                         |                                                    |
| QUARTER               | NEW CLUB GOAL | NEW CLUBS | DROPPED CLUBS | QUARTER               | BER GROWTH NET<br>GOAL | MEMBER GROWTH<br>ACTUAL | DROPPED<br>MEMBERS ACTUAL<br>(including transfers) |
| JULY/AUG/SEPT         | 2             | 9         | 1             | JULY/AUG/SEPT         | 50                     | 265                     | 50                                                 |
| OCT/NOV/DEC           | 3             | 3         | 2             | OCT/NOV/DEC           | 75                     | 96                      | 119                                                |
| JAN/FEB/MAR           | 3             | 2         | 0             | JAN/FEB/MAR           | 100                    | 165                     | 12                                                 |
| APR/MAY/JUNE          | 2             | 0         | 0             | APR/MAY/JUNE          | 25                     | 0                       | 0                                                  |